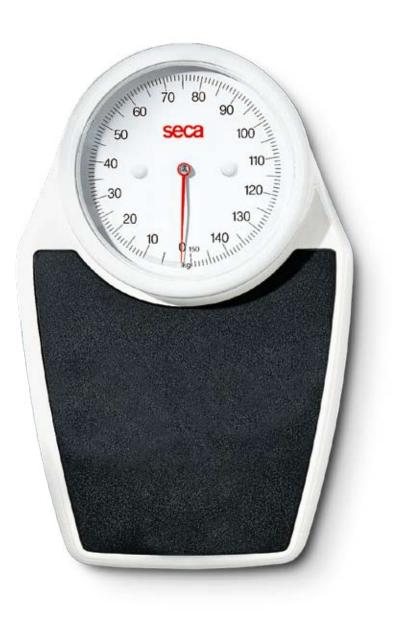

# Classic highlight in weighing technology.

the figures much easier.

his seca classic has greatly influenced the image of scales. With an absolutely precise dial, synthetic covering used in medical applications, and steel plate housing from the good old days. The modern age has also left its mark on these scales, which are available in many different colors and models. For one thing a classic should never be boring.

#### Modern classics for several decades.

The precise design classic has a large clear and well defined dial. With a large, low-level, non-slip platform and scratchresistant finish it is easy for the patient to step on and weigh.