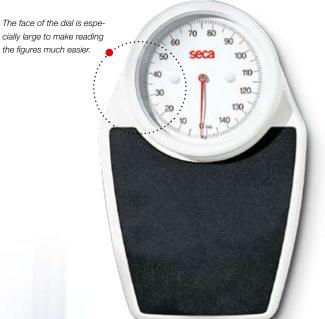

# Classic highlight in weighing technology.

the figures much easier.

his seca classic has greatly influenced the image of scales. With an absolutely precise dial, synthetic covering used in medical applications, and steel plate housing from the good old days. The modern age has also left its mark on these scales, which are available in many different colors and models. For one thing a classic should never be boring.

#### Modern classics for several decades.

The precise design classic has a large clear and well defined dial. With a large, low-level, non-slip platform and scratchresistant finish it is easy for the patient to step on and weigh.